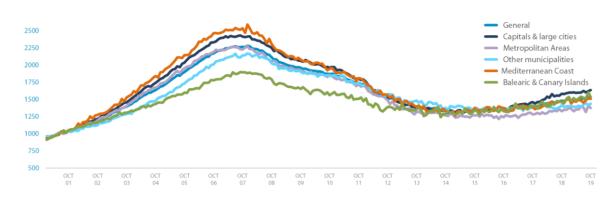

### Comparative changes in sub indexes

tinsa

### | Index and year –on-year changes 2008 - 2019

|                                           | OCT-08 | OCT-09 | OCT-10 | 0CT-11 | 0CT-12 | OCT-13 | 0CT-14 | OCT-15 | 0CT-16 | 0CT-17 | OCT-18 | 0CT-19 |
|-------------------------------------------|--------|--------|--------|--------|--------|--------|--------|--------|--------|--------|--------|--------|
| Puntos                                    | 2,117  | 1,960  | 1,871  | 1,742  | 1,525  | 1,395  | 1,337  | 1,349  | 1,349  | 1,406  | 1,481  | 1,527  |
| General<br>% interanual                   | -6.5%  | -7.4%  | -4.6%  | -6.9%  | -12.5% | -8.5%  | -4.2%  | 0.8%   | 0.0%   | 4.3%   | 5.3%   | 3.1%   |
| Puntos                                    | 2,253  | 2,063  | 1,961  | 1,803  | 1,522  | 1,374  | 1,344  | 1,351  | 1,372  | 1,460  | 1,583  | 1,637  |
| Capitals & large cities<br>% interanual   | -6.7%  | -8.5%  | -4.9%  | -8.1%  | -15.6% | -9.7%  | -2.2%  | 0.6%   | 1.6%   | 6.4%   | 8.5%   | 3.4%   |
| Puntos<br>Metropolitan Areas              | 2,058  | 1,928  | 1,858  | 1,719  | 1,485  | 1,317  | 1,272  | 1,264  | 1,241  | 1,281  | 1,329  | 1,373  |
| % interanual                              | -7.6%  | -6.3%  | -3.6%  | -7.5%  | -13.6% | -11.3% | -3.4%  | -0.6%  | -1.8%  | 3.2%   | 3.8%   | 3.3%   |
| Puntos<br>Mediterranean Coast             | 2,310  | 2,082  | 1,943  | 1,810  | 1,559  | 1,395  | 1,332  | 1,380  | 1,372  | 1,385  | 1,467  | 1,508  |
| % interanual                              | -8.9%  | -9.9%  | -6.7%  | -6.9%  | -13.9% | -10.5% | -4.5%  | 3.6%   | -0.6%  | 0.9%   | 6.0%   | 2.7%   |
| Puntos<br>Palaaris & Canamulalanda        | 1,794  | 1,654  | 1,563  | 1,509  | 1,390  | 1,357  | 1,289  | 1,343  | 1,328  | 1,396  | 1,458  | 1,537  |
| Balearic & Canary Islands<br>% interanual | -5.4%  | -7.8%  | -5.5%  | -3.4%  | -7.8%  | -2.4%  | -5.0%  | 4.2%   | -1.2%  | 5.1%   | 4.5%   | 5.4%   |
| Puntos                                    | 2,141  | 2,027  | 1,909  | 1,843  | 1,735  | 1,579  | 1,377  | 1,375  | 1,369  | 1,401  | 1,414  | 1,437  |
| Other municipalities<br>% interanual      | 6.4%   | -5.3%  | -5.8%  | -3.5%  | -5.9%  | -9.0%  | -7.1%  | -0.2%  | -0.4%  | 2.3%   | 0.9%   | 1.6%   |