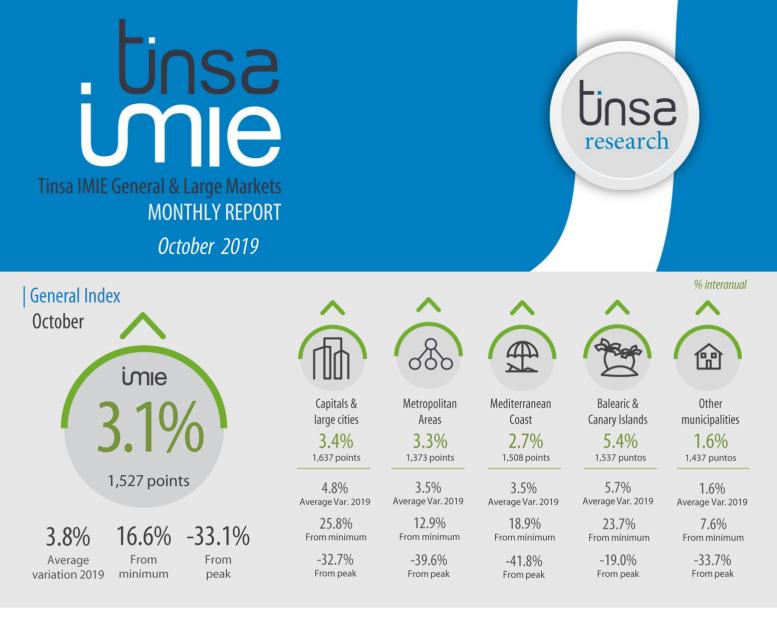

Tinsa IMIE General & Large Markets house price Index. based on valuations of finished homes (new and resale) by Tinsa. takes a monthly reading of year-on-year property values and their level compared to 2001 (base point of 1.000).

# Year –on-year changes in last 12 months

|                           | NOV18 | DEC18 | JAN19 | FEB19 | MAR19 | APR19 | MAY19 | JUN19 | JUL19 | AUG19 | SEP19 | OCT19 |
|---------------------------|-------|-------|-------|-------|-------|-------|-------|-------|-------|-------|-------|-------|
| General                   | 5.6%  | 6.5%  | 6.8%  | 4.1%  | 3.9%  | 2.9%  | 3.6%  | 2.5%  | 4.5%  | 2.8%  | 4.2%  | 3.1%  |
| Capitals & large cities   | 9.4%  | 8.7%  | 9.0%  | 7.2%  | 6.6%  | 3.4%  | 4.8%  | 1.3%  | 5.1%  | 3.1%  | 4.2%  | 3.4%  |
| Metropolitan Areas        | 4.7%  | 3.6%  | 6.8%  | 4.0%  | 3.1%  | 4.2%  | 1.8%  | 5.7%  | 3.4%  | -0.8% | 4.0%  | 3.3%  |
| Mediterranean Coast       | 7.8%  | 6.7%  | 10.1% | 2.9%  | 4.1%  | 4.5%  | 2.9%  | 1.5%  | 1.2%  | 2.1%  | 3.3%  | 2.7%  |
| Balearic & Canary Islands | 2.3%  | 10.6% | 6.6%  | 0.3%  | 8.0%  | 2.8%  | 8.5%  | 7.4%  | 7.1%  | 2.3%  | 9.0%  | 5.4%  |
| Other municipalities      | 0.1%  | 2.9%  | 1.5%  | 0.6%  | -2.1% | 0.2%  | 1.1%  | 0.4%  | 4.3%  | 5.7%  | 2.4%  | 1.6%  |

### | Index and year –on-year changes 2008 - 2019

|                                           | OCT-08 | OCT-09 | OCT-10 | 0CT-11 | 0CT-12 | OCT-13 | 0CT-14 | OCT-15 | 0CT-16 | 0CT-17 | OCT-18 | 0CT-19 |
|-------------------------------------------|--------|--------|--------|--------|--------|--------|--------|--------|--------|--------|--------|--------|
| Puntos                                    | 2,117  | 1,960  | 1,871  | 1,742  | 1,525  | 1,395  | 1,337  | 1,349  | 1,349  | 1,406  | 1,481  | 1,527  |
| General<br>% interanual                   | -6.5%  | -7.4%  | -4.6%  | -6.9%  | -12.5% | -8.5%  | -4.2%  | 0.8%   | 0.0%   | 4.3%   | 5.3%   | 3.1%   |
| Puntos                                    | 2,253  | 2,063  | 1,961  | 1,803  | 1,522  | 1,374  | 1,344  | 1,351  | 1,372  | 1,460  | 1,583  | 1,637  |
| Capitals & large cities<br>% interanual   | -6.7%  | -8.5%  | -4.9%  | -8.1%  | -15.6% | -9.7%  | -2.2%  | 0.6%   | 1.6%   | 6.4%   | 8.5%   | 3.4%   |
| Puntos<br>Metropolitan Areas              | 2,058  | 1,928  | 1,858  | 1,719  | 1,485  | 1,317  | 1,272  | 1,264  | 1,241  | 1,281  | 1,329  | 1,373  |
| % interanual                              | -7.6%  | -6.3%  | -3.6%  | -7.5%  | -13.6% | -11.3% | -3.4%  | -0.6%  | -1.8%  | 3.2%   | 3.8%   | 3.3%   |
| Puntos<br>Mediterranean Coast             | 2,310  | 2,082  | 1,943  | 1,810  | 1,559  | 1,395  | 1,332  | 1,380  | 1,372  | 1,385  | 1,467  | 1,508  |
| % interanual                              | -8.9%  | -9.9%  | -6.7%  | -6.9%  | -13.9% | -10.5% | -4.5%  | 3.6%   | -0.6%  | 0.9%   | 6.0%   | 2.7%   |
| Puntos<br>Palaaris & Canamulalanda        | 1,794  | 1,654  | 1,563  | 1,509  | 1,390  | 1,357  | 1,289  | 1,343  | 1,328  | 1,396  | 1,458  | 1,537  |
| Balearic & Canary Islands<br>% interanual | -5.4%  | -7.8%  | -5.5%  | -3.4%  | -7.8%  | -2.4%  | -5.0%  | 4.2%   | -1.2%  | 5.1%   | 4.5%   | 5.4%   |
| Puntos                                    | 2,141  | 2,027  | 1,909  | 1,843  | 1,735  | 1,579  | 1,377  | 1,375  | 1,369  | 1,401  | 1,414  | 1,437  |
| Other municipalities<br>% interanual      | 6.4%   | -5.3%  | -5.8%  | -3.5%  | -5.9%  | -9.0%  | -7.1%  | -0.2%  | -0.4%  | 2.3%   | 0.9%   | 1.6%   |