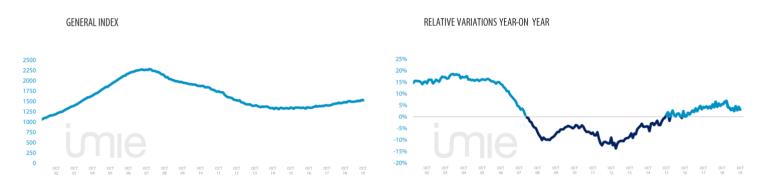

Tinsa IMIE General & Large Markets house price Index. based on valuations of finished homes (new and resale) by Tinsa. takes a monthly reading of year-on-year property values and their level compared to 2001 (base point of 1.000).

#### Changes in the General Index and its relative variations year -- on- year

Market Snapshot. YoY change (except net online available properties. Euribor interest rate & doubtful loan rate)

| R                 |                      |                                                  | Ø         | ime                |                    | (*€**<br>*€**     |                       |                                    | 888                  |
|-------------------|----------------------|--------------------------------------------------|-----------|--------------------|--------------------|-------------------|-----------------------|------------------------------------|----------------------|
| Property<br>sales | Building<br>licences | Net online available prop.<br>(quarterly change) | Mortgages | General IMIE       | IPC                | Euribor<br>(tipo) | Doubtful loan<br>rate | Contributors<br>to Social Security | Unemployment<br>rate |
| -20.8%            | -14.1%               | <b>2.81%</b><br>3T 2019                          | -29.1%    | <b>3.1%</b><br>ост | <b>0.1%</b><br>ост | -0.304%<br>OCT    | <b>3.89%</b> 2T 2019  | <b>2.30%</b><br>ост                | <b>-2.37%</b><br>ост |